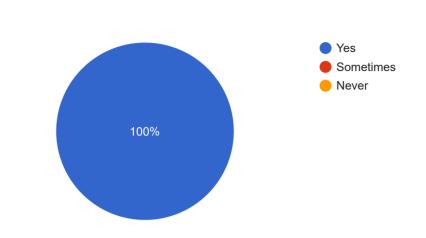

#### Is the teacher available to explain?

12 responses

#### Is the teacher available throughout the practical classes?

12 responses