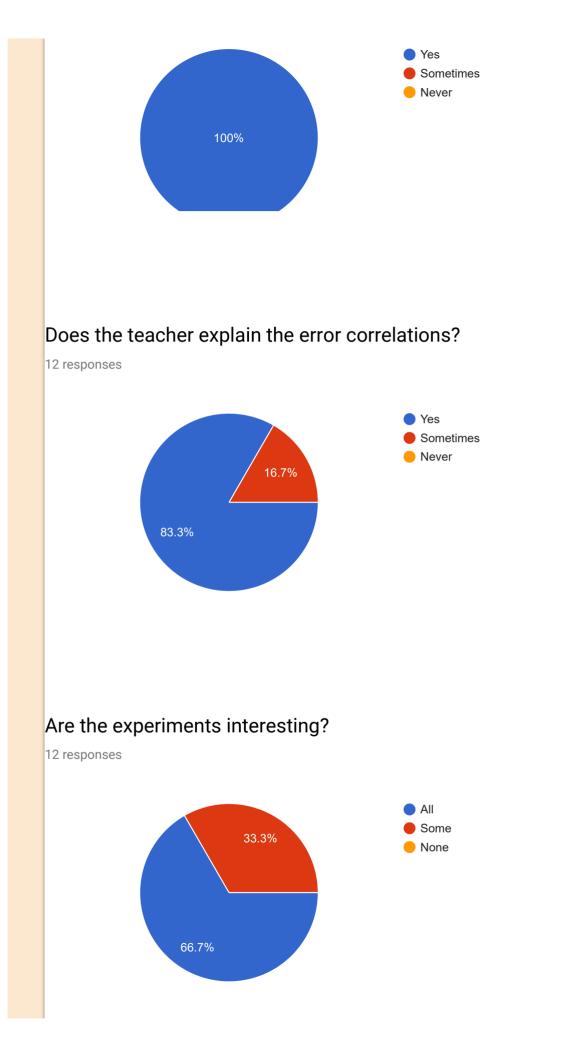

# Course Feedback Form: General Physics Laboratory

12 responses



12 responses



#### Are all apparatus in working order?

12 responses





#### Is the teacher available to explain?

12 responses



### How quickly is a faulty apparatus repaired?

12 responses



#### Does the teacher help in identifying the problem in an experiment

12 responses



#### Is the teacher available throughout the practical classes?

12 responses



#### Does the teacher relate an experiment with current research?

12 responses



#### The number of experiments

12 responses



#### Overall assessment

12 responses





This content is neither created nor endorsed by Google. Report Abuse - Terms of Service

## **Google** Forms