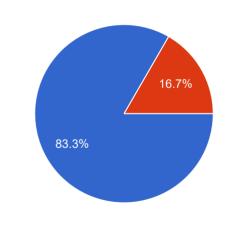

# Course Feedback Form: General Physics Laboratory

12 responses



12 responses



#### Are all apparatus in working order?

12 responses





#### Is the teacher available to explain?

12 responses



### How quickly is a faulty apparatus repaired?

12 responses



#### Does the teacher help in identifying the problem in an experiment

12 responses



#### Is the teacher available throughout the practical classes?

12 responses



#### Does the teacher relate an experiment with current research?

12 responses



#### The number of experiments

12 responses



#### Overall assessment

12 responses





This content is neither created nor endorsed by Google. Report Abuse - Terms of Service

## **Google** Forms