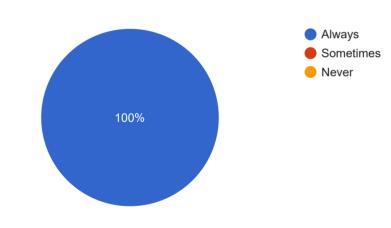

# Course Feedback Form: General Physics Laboratory

12 responses



12 responses



#### Are all apparatus in working order?

12 responses





#### Is the teacher available to explain?

12 responses



### How quickly is a faulty apparatus repaired?

12 responses



#### Does the teacher help in identifying the problem in an experiment

12 responses



#### Is the teacher available throughout the practical classes?

12 responses



#### Does the teacher relate an experiment with current research?

12 responses



#### The number of experiments

12 responses



#### Overall assessment

12 responses





This content is neither created nor endorsed by Google. Report Abuse - Terms of Service

## **Google** Forms