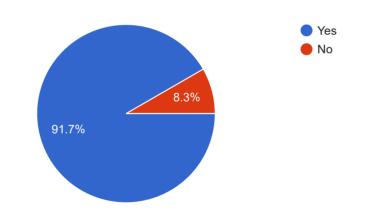

#### Does the teacher help in identifying the problem in an experiment

12 responses

#### Does the teacher relate an experiment with current research?

12 responses