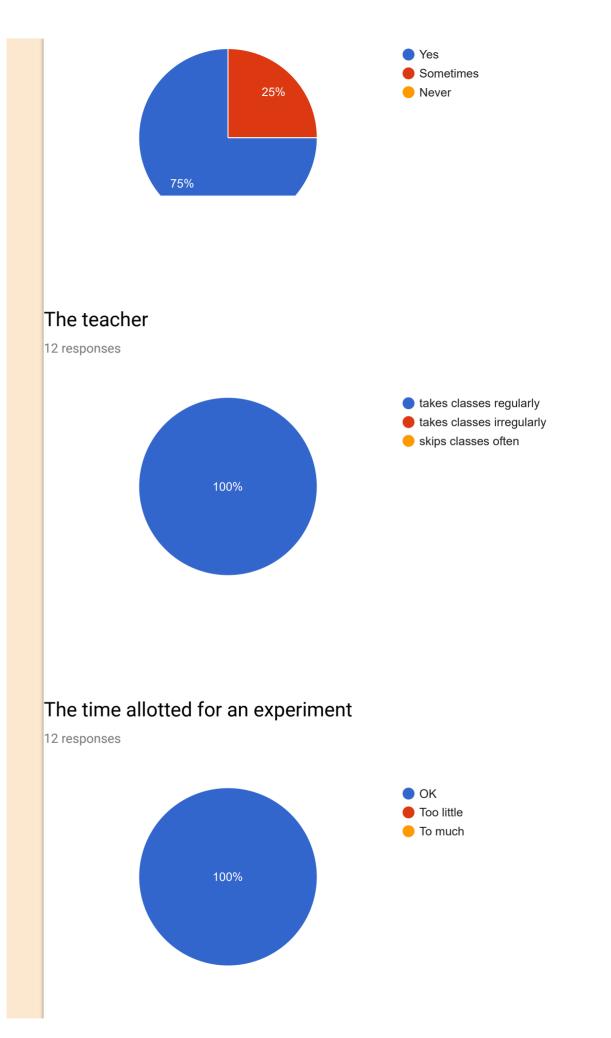

# Course Feedback Form: General Physics Laboratory

12 responses



12 responses



#### Are all apparatus in working order?

12 responses





#### Is the teacher available to explain?

12 responses



### How quickly is a faulty apparatus repaired?

12 responses



#### Does the teacher help in identifying the problem in an experiment

12 responses



#### Is the teacher available throughout the practical classes?

12 responses



#### Does the teacher relate an experiment with current research?

12 responses



#### The number of experiments

12 responses



#### Overall assessment

12 responses





This content is neither created nor endorsed by Google. Report Abuse - Terms of Service

## **Google** Forms