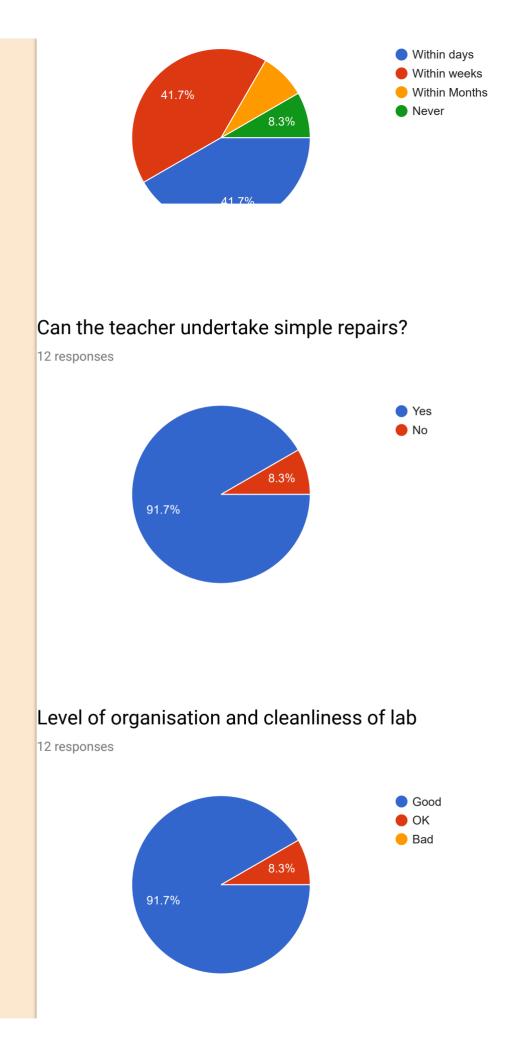

# Course Feedback Form: General Physics Laboratory

12 responses



12 responses



#### Are all apparatus in working order?

12 responses





#### Is the teacher available to explain?

12 responses



### How quickly is a faulty apparatus repaired?

12 responses



#### Does the teacher help in identifying the problem in an experiment

12 responses



#### Is the teacher available throughout the practical classes?

12 responses



#### Does the teacher relate an experiment with current research?

12 responses



#### The number of experiments

12 responses



#### Overall assessment

12 responses





This content is neither created nor endorsed by Google. Report Abuse - Terms of Service

## **Google** Forms