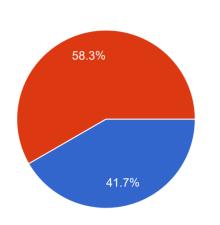

# Course Feedback Form: General Physics Laboratory

12 responses



12 responses



#### Are all apparatus in working order?

12 responses





#### Is the teacher available to explain?

12 responses



### How quickly is a faulty apparatus repaired?

12 responses



#### Does the teacher help in identifying the problem in an experiment

12 responses



#### Is the teacher available throughout the practical classes?

12 responses



#### Does the teacher relate an experiment with current research?

12 responses



#### The number of experiments

12 responses



#### Overall assessment

12 responses





This content is neither created nor endorsed by Google. Report Abuse - Terms of Service

## **Google** Forms