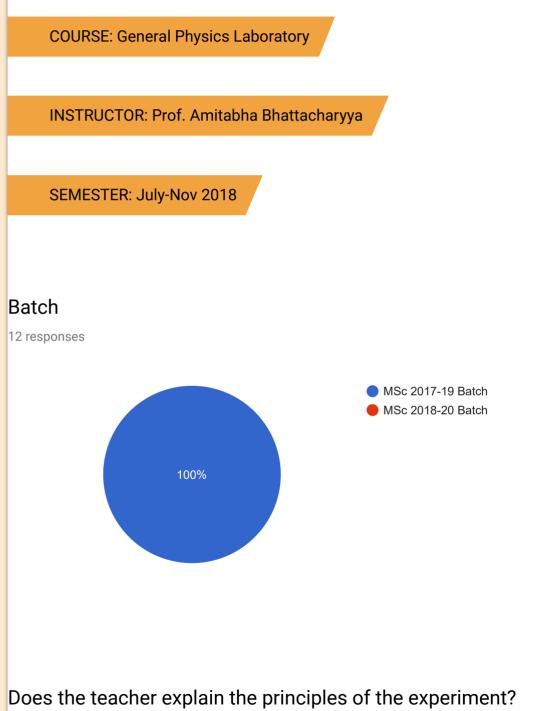

# Course Feedback Form: General Physics Laboratory

12 responses



12 responses



#### Are all apparatus in working order?

12 responses





#### Is the teacher available to explain?

12 responses



### How quickly is a faulty apparatus repaired?

12 responses



#### Does the teacher help in identifying the problem in an experiment

12 responses



#### Is the teacher available throughout the practical classes?

12 responses



#### Does the teacher relate an experiment with current research?

12 responses



#### The number of experiments

12 responses



#### Overall assessment

12 responses





This content is neither created nor endorsed by Google. Report Abuse - Terms of Service

## **Google** Forms