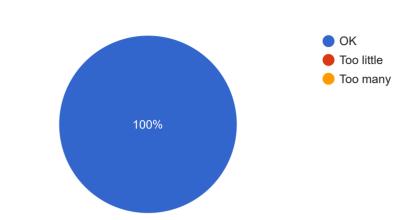

# Course Feedback Form: General Physics Laboratory

12 responses



12 responses



#### Are all apparatus in working order?

12 responses





#### Is the teacher available to explain?

12 responses



### How quickly is a faulty apparatus repaired?

12 responses



#### Does the teacher help in identifying the problem in an experiment

12 responses



#### Is the teacher available throughout the practical classes?

12 responses



#### Does the teacher relate an experiment with current research?

12 responses



#### The number of experiments

12 responses



#### Overall assessment

12 responses





This content is neither created nor endorsed by Google. Report Abuse - Terms of Service

## **Google** Forms